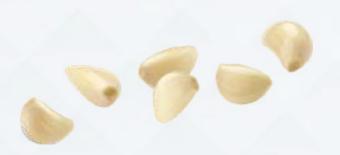

## PHILAN GARLIC CAPSULE

- Improve Heart Health
- Protect Against Heart Attack
- Helps Lower Cholesterol
- Cold Prevention [ Anti Viral ]
- Anti Bacterial And Anti Fungal
- High Blood Pressure
- Cancer Prevention