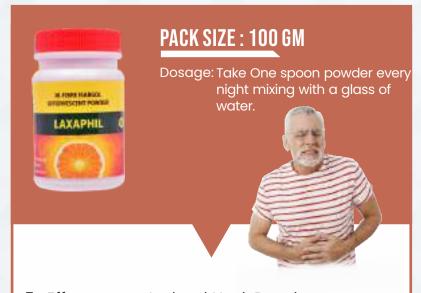

### **LAXAPHIL POWDER**

- Effervescent Isabgul Husk Powder.
- Useful In Gas, Acidity & Constipation.
- Decrease Cholesterol Levels Naturally.
- In a Tangy Orange Flavour.

#### **LAXAPHIL POWDER**

Take One spoon powder every night mixing with a glass of water.