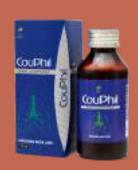

### **COUPHIL SYRUP**

### PACK SIZE: 100 ML

Dosage: Take One to Two teaspoon
Thrice a day before 30
minutes of meals.

### **USEFUL IN:-**

- All types of Cough such as Wet Cough & Dry Cough.
- Babies above 6 months of age.
- Asthma & Sore Throat.
- For best results, drink lukewarm water with dry Ginger twice a day.