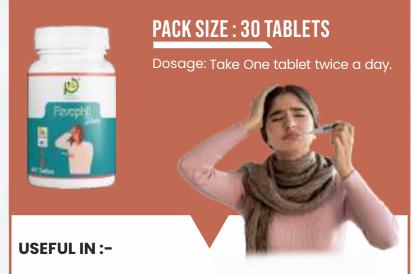

### **FEVOPHIL TABLET**

- Fever, Common Cold Flu & Viral Fever.
- In strengthening immunity.