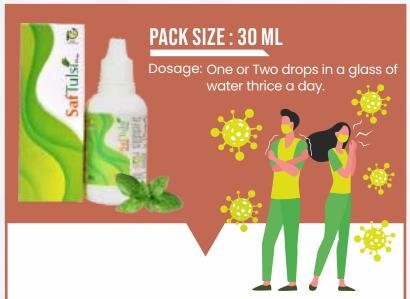

### **SAFTULSI DROP**

- It is the extract of **PANCHTULSI**.
- Useful in bacterial & fungal infections.
- Useful for reduce cholesterol.
- For best results, eat green vegetables, salads & walk for 15 to 20 minutes in the morning & evening.

#### **SAFTULSI DROP**

One or Two drops thrice a day in a glass of water.

#### **SAFTULSI DROP**

One or Two drops thrice in a glass of water.