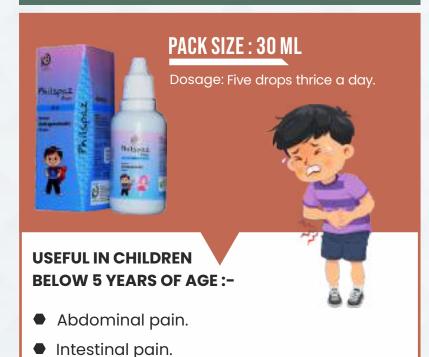

ain.

Back pain.Wrist pain.Knee pain.

 Useful for protection against infections like Cuts, Wounds & Burns.

### **SAFTULSI DROP**



- It is the extract of **PANCHTULSI**.
- Useful in bacterial & fungal infections.
- Useful for reduce cholesterol.
- For best results, eat green vegetables, salads & walk for 15 to 20 minutes in the morning & evening.

### **SAFTONE NONI DROP**



- Due to the presence of Noni fruit extract, it increases the immunity power of the body at the cellular level.
- It increases memory power & concentration.
- Useful in lung problems.

Constipation.

 Gives good results in skin & hair related diseases.

### **SAFMUSALI DROP**



- Increases stamina in the body & removes weakness.
- Increasing testosterone in the body.
- Increasing sexual power.

### PHILSPAZ DROP



### **VITAPHIL DROP**



- Physical & mental development.
- Improves brain functions.
- Removes deficiencies that promote growth.

### **PILOPHIL CAPSULE**



### **PACK SIZE: 30 CAP JAR**

Dosage: Take Two capsules a day before 30 minutes of meals.



### **USEFUL IN:-**

- Piles
- Hemorrhoid
- Fistula
- Stay away from spicy & fried foods for best results.

### **PHILTHIN CAPSULE**



### PACK SIZE: 30 CAP JAR

Dosage: Take One capsule Three times a day before 30 minutes of meals.



- Useful for reducing weight.
- Eat green vegetables & salads.
- Stay away from cheese, butter, junk food & oily foods.
- For good results it is necessary to walk 15 to 20 minutes daily in the morning & evening.

### **PHILNEURON CAPSULE**



- Useful in all types of mental diseases.
- It is beneficial in d