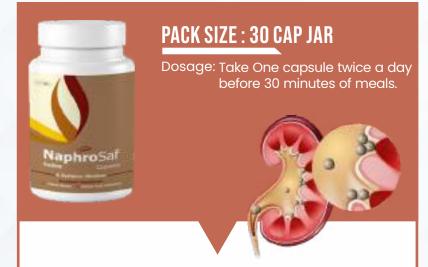

### **NAPHROSAF CAPSULE**

- Useful in kidney & urinary tract diseases.
- Drink more water throughout the day for best results.

#### **NAPHROSAF CAPSULE**

Take One capsule twice a day 30 minutes before meals.