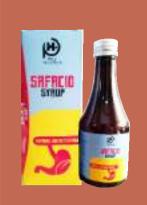

### **SAFACID SYRUP**

### PACK SIZE: 200 ML

Dosage: Take One to Two spoon twice a day before 30 minutes of meals

### **USEFUL IN:-**

- Acidity.
- Gastric Ulcers.
- Burning of the stomach.