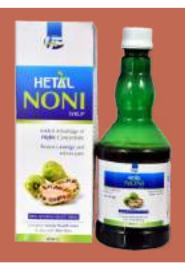

### **HETAL NONI SYRUP**

### PACK SIZE: 450 ML

Dosage: Take 15 ml twice a day before meal & drink plenty of water throughout the day. Use long time for best results.

### **USEFUL IN:-**

- Boosting immunity.
- Relieving Mental Stress & Anxiety.
- Cleans the blood.
- Bacterial diseases.
- Increases the energy of the body.
- Antioxidant.
- Controls Blood Pressure.
- Removes toxic from the body.
- Increases Memory Power & Concentration.
- Decreases Bad Cholesterol.
- Gives good results in Skin & Hair related diseases.
- Heals Damaged Cells.
- Increases Cell Efficiency.
- Lung Problems.
- Controls Body Weight.
- Diabetes
- Heart Attack
- Cancer
- Cholesterol
- Asthma
- TB

- Anaemia
- Weight Loss
- Depression
- Ulcers
- Skin Disease
- Joint Pain

- Piles
- Psoriasis
- Stomach Diseases
- Cold, Cough & Fever
- Sleep Disorder
- Irregular Menstrual Cycle

- Heart Disease
- Acidity
- Tumor
- Constipation
- Thyroid
- Over Weight