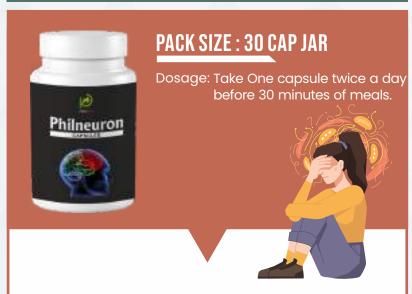

### **PHILNEURON CAPSULE**

- Useful in all types of mental diseases.
- It is beneficial in diseases like Depression, Anxiety and Paralysis.
- Stay away from cheese, butter, oily foods & junk food.