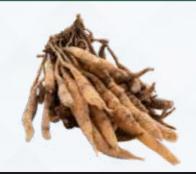

#### PHILAN SHATAVARI CAPSULE

- Promote Lactation & Menstrual Disorder
- Regulate Hormonal Secretion
- Strengthens Female Reproductive Organs
- Promotes Physical And Mental Health
- Overcome Fatigue, Debility, Weakness