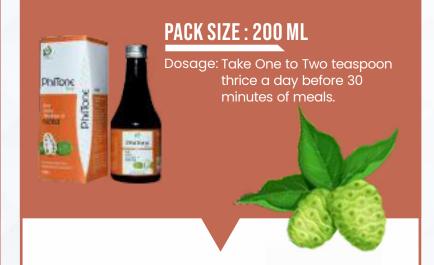

### **PHILTONE SYRUP**

- Due to the presence of Noni fruit extract, it increases the immunity power of the body at the cellular level.
- Beneficial in almost all types of diseases.