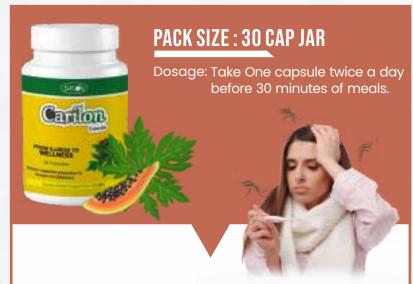

### **CARILON CAPSULE**

- Useful in Dengue disease.
- Increase Platelets count.

#### **CARILON CAPSULE**

Take One capsule twice a day before 30 minutes of meals.