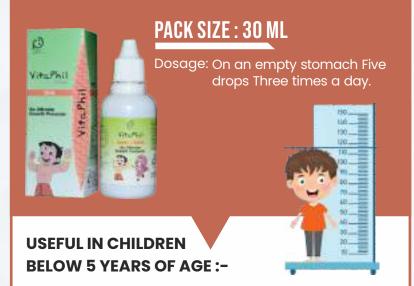

n.Knee pain.

 Useful for protection against infections like Cuts, Wounds & Burns.

### **SAFTULSI DROP**



- It is the extract of **PANCHTULSI**.
- Useful in bacterial & fungal infections.
- Useful for reduce cholesterol.
- For best results, eat green vegetables, salads & walk for 15 to 20 minutes in the morning & evening.

### **SAFTONE NONI DROP**



- Due to the presence of Noni fruit extract, it increases the immunity power of the body at the cellular level.
- It increases memory power & concentration.
- Useful in lung problems.

Constipation.

 Gives good results in skin & hair related diseases.

### **SAFMUSALI DROP**



- Increases stamina in the body & removes weakness.
- Increasing testosterone in the body.
- Increasing sexual power.

### PHILSPAZ DROP



### **VITAPHIL DROP**



- Physical & mental development.
- Improves brain functions.
- Removes deficiencies that promote growth.

### **PILOPHIL CAPSULE**



### **PACK SIZE: 30 CAP JAR**

Dosage: Take Two capsules a day before 30 minutes of meals.



### **USEFUL IN:-**

- Piles
- Hemorrhoid
- Fistula
- Stay away from spicy & fried foods for best results.

### **PHILTHIN CAPSULE**



### PACK SIZE: 30 CAP JAR

Dosage: Take One capsule Three times a day before 30 minutes of meals.



- Useful for reducing weight.
- Eat green vegetables & salads.
- Stay away from cheese, butter, junk food & oily foods.
- For good results it is necessary to walk 15 to 20 minutes daily in the morning & evening.

### **PHILNEURON CAPSULE**



- Useful in all types of mental diseases.
- It is beneficial in diseases like Depression,